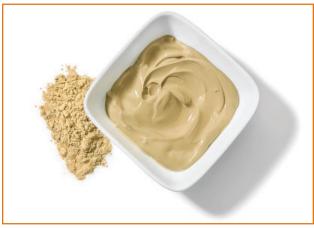

# **GLACIAL CLAY**

Suitable for beauty and personal care applications.

**INCI:** Bentonite Shelf Life: 5 Years Origin: New Zealand

## **Background:**

One of the rarest and purest clays in the world, Glacial Clay is gaining widespread recognition for its efficacy within beauty, cosmetic and personal care applications.

Praan Naturals Glacial Clay is a 100% natural cosmetic clay sourced from a deposit that has recently been discovered in the Southern Alps of New Zealand. Comprised of nontronite, illite and kaolin clays, Glacial Clay was gradually formed over the span of millions of years from the continuous striking of ancient glacial ice with volcanic ash. Green nontronite is a rare, mineral-rich clay that belongs to the smectite group of clay minerals.

Praan Naturals Glacial Clay is carefully sourced and packaged to maintain the purity and freshness of this highly beneficial clay. The clay is not irradiated.