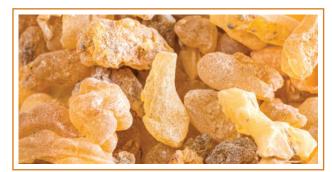

A member of the Burseraceae plant family, *Boswellia carteri* is a species of frankincense that is native to Somalia and Somaliland. *Boswellia carteri* are small trees that tend to grow in more rocky and mountainous regions. The trees are prized for the golden, aromatic oleoresin that seeps from the tree when it is cut or injured. The dried resin helps to protect the injured area of the tree as it heals. The properties that make the resin so beneficial for protecting the tree also make the resin incredibly advantageous when incorporated into personal care applications.